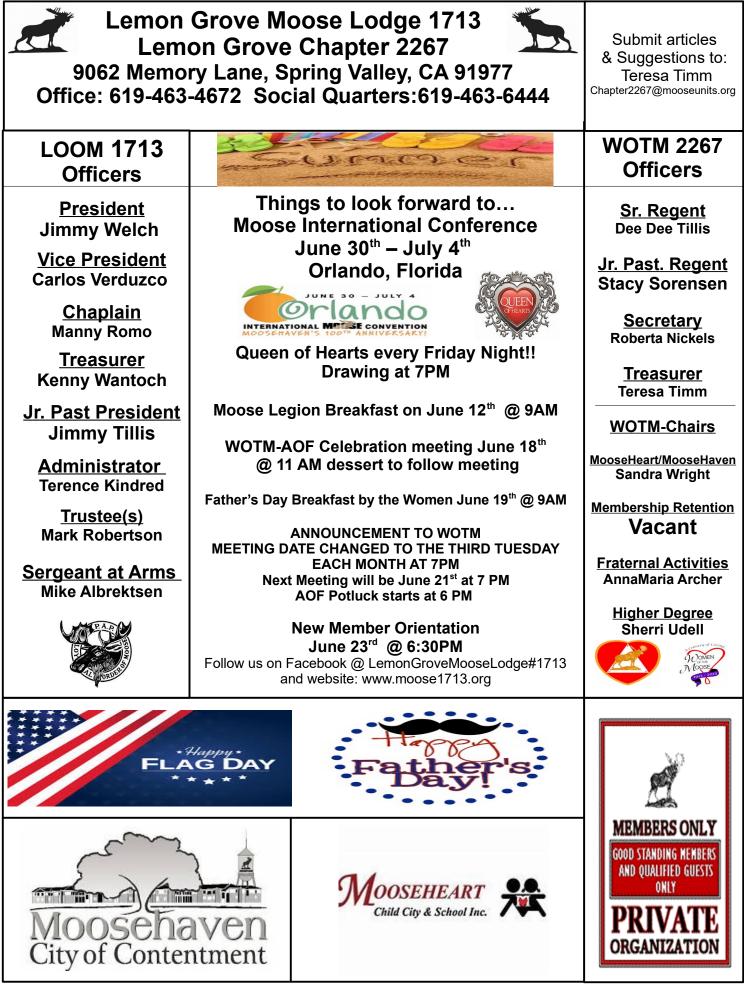

June 2022 Newsletter

LOOM 1713 and WOTM 2267

Hello Sisters;

As we come into June there are just a few things I like to go over with you. First, we will be having our annual conference later this month in Orlando, Florida. We will now only have one meeting a month and it will be the third Tuesday starting at 7 PM. This month we will be having our AOF potluck before the meeting on June 21st starting at 6 PM. Our Academy of Friendship ceremony will be held on Saturday June 18th starting at 11 AM. We will need everyone that is participating in the ceremony there by 10 AM to set up and prepare. There will be a dessert to follow the ceremony. Also, we will be celebrating our fathers on Father's Day with free steak n eggs for our dads. The breakfast will be on June 19th starting at 9 AM. We do need volunteers to help with cooking, setting up, and cleaning up.

- Wednesdays are Burgers & Brats night by Manny Romo & Jimmy Welch - 6/1,6/8,6/15,6/22,6/29 Dance lessons start @ 6:30 PM
- Friday Night Dinners are scrumptious 6/3,6/10,6/17,6/24 Queen of Hearts @ 7:00 pm
- Moose Legion Breakfast June 12th @ 9am
- Escondido WOTM AOF Celebration June 12<sup>th</sup> 2 pm potluck to follow
- WOTM Dine out June 16<sup>th</sup> Casa de Pico Grossmont Center at 6PM
- WOTM AOF Celebration Meeting June 18<sup>th</sup> @ 11 AM dessert to follow
- Father's Day Breakfast June 19th @ 9am
- New Member Orientation June 23<sup>rd</sup> @ 6:30 PM
- June 26<sup>th</sup> District meeting @ Escondido Breakfast starts @ 8:30 Executive meeting @ 10 am General meeting @ 11 AM
- Lemon Grove open at noon for NASCAR and Padre game on June 26th